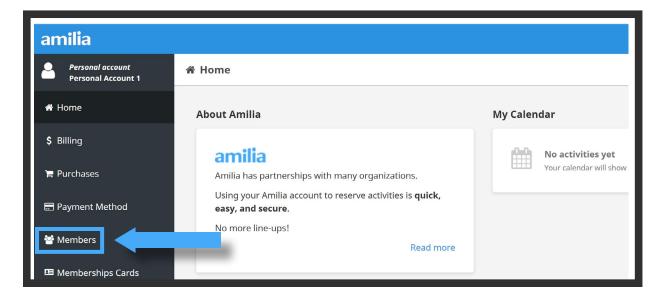

After accessing the validated email link, please enter your new account information by clicking on the "Members" link in the side panel.

Once your PARENT profile has been created, add your child or children separately in order to sign them up to activities by selecting "Add a person" and enter the information required, then click "OK".

| amilia                              |                               |                        |                     |                 |     |          |
|-------------------------------------|-------------------------------|------------------------|---------------------|-----------------|-----|----------|
| Personal account Personal Account 1 | 📽 Members                     |                        |                     |                 |     |          |
| 🖨 Home                              | Person A Parent  Add a person |                        | _                   |                 |     |          |
| \$ Billing                          |                               |                        |                     |                 |     |          |
| ि Purchases                         |                               | A A                    | A Paren             | +               |     |          |
| Payment Method                      |                               |                        | arent@stgeo         |                 |     |          |
| 📽 Members                           |                               | 🏛 Dele                 | ete                 |                 |     |          |
| 🖽 Memberships Cards                 |                               |                        |                     |                 |     |          |
| Communication 0                     | Upload profile picture        | Add a person           |                     |                 |     |          |
|                                     |                               | nt                     | First name          |                 |     |          |
|                                     |                               |                        | Last name<br>Gender | Not specified • |     |          |
|                                     |                               | D                      | Date of birth       | Child • Adult   | *   |          |
|                                     |                               |                        |                     |                 | - 1 |          |
|                                     |                               | Inland profile picture | _                   |                 |     | Close OK |