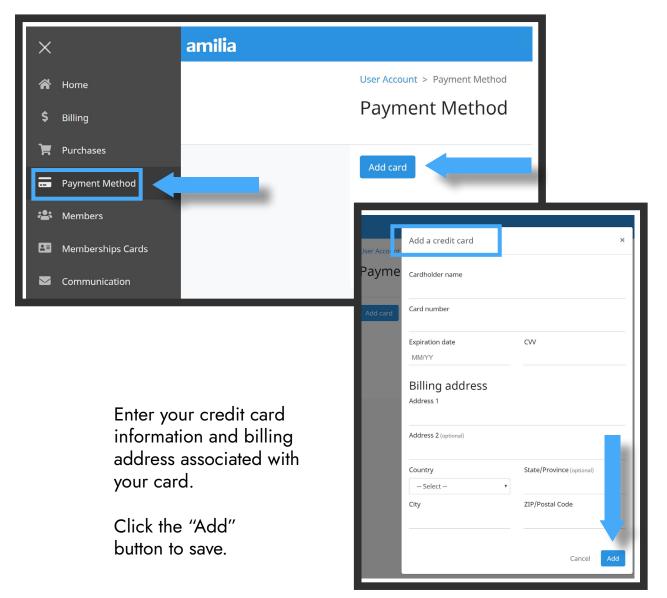

The next step is to enter your credit card details by selecting the "Payment Method" option in the black side panel. Click the "Add card" button to enter your credit card information.